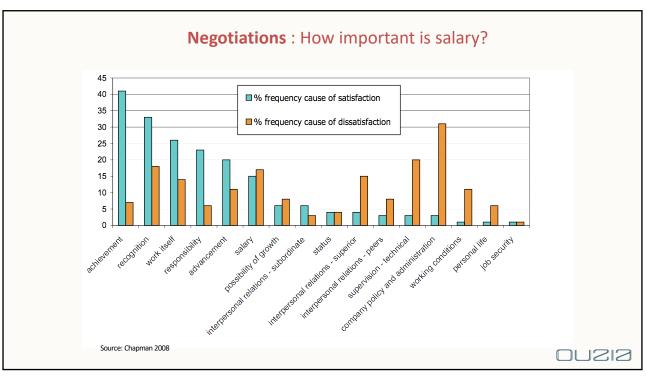

|                                                                               | Expressive    |     |
| Hide emotions<br>Analytical | Decisive<br>Tough<br>Friendly<br>Efficient<br>Result oriented<br>Pragmatic  | Creative<br>Enthusiastic<br>Humor<br>Energetic<br>Focus on vision<br>Promoter | Show emotions |     |
|                             | Objective<br>Precise<br>Thorough<br>Detail oriented<br>Rational<br>Reserved | Supportive<br>Empathic<br>Loyal<br>Group oriented<br>Focus on team<br>Sharing |               |     |
|                             | Ask                                                                         |                                                                               | Amiable       | OUZ |