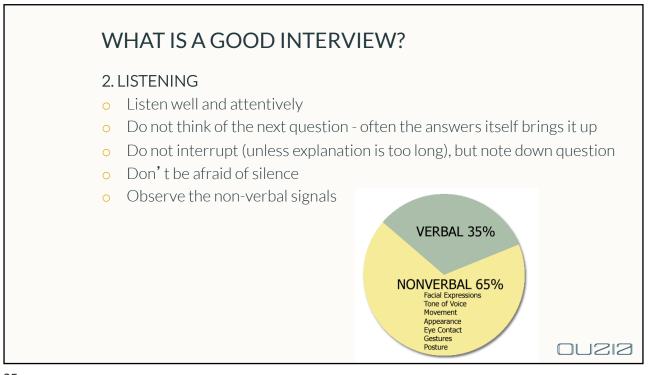

|                                                                               | Expressive    |     |
| Hide emotions<br>Analytical | Decisive<br>Tough<br>Friendly<br>Efficient<br>Result oriented<br>Pragmatic  | Creative<br>Enthusiastic<br>Humor<br>Energetic<br>Focus on vision<br>Promoter | Show emotions |     |
|                             | Objective<br>Precise<br>Thorough<br>Detail oriented<br>Rational<br>Reserved | Supportive<br>Empathic<br>Loyal<br>Group oriented<br>Focus on team<br>Sharing |               |     |
|                             | Ask                                                                         |                                                                               | Amiable       | OUZ |