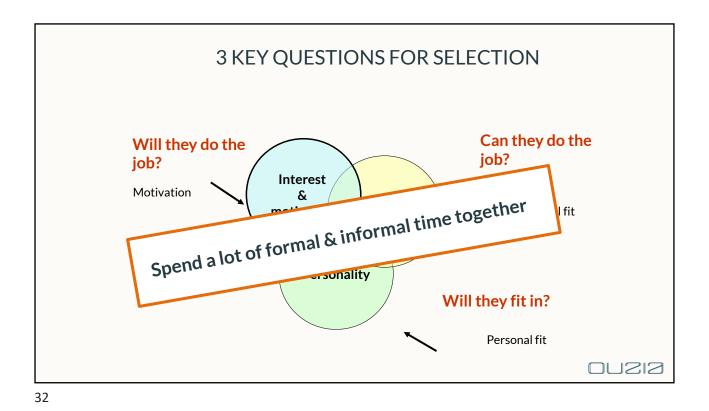

|                                                                               | Expressive    |     |
| Hide emotions<br>Analytical | Decisive<br>Tough<br>Friendly<br>Efficient<br>Result oriented<br>Pragmatic  | Creative<br>Enthusiastic<br>Humor<br>Energetic<br>Focus on vision<br>Promoter | Show emotions |     |
|                             | Objective<br>Precise<br>Thorough<br>Detail oriented<br>Rational<br>Reserved | Supportive<br>Empathic<br>Loyal<br>Group oriented<br>Focus on team<br>Sharing |               |     |
|                             | Ask                                                                         |                                                                               | Amiable       | OUZ |