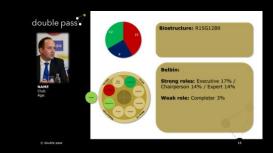

### Unique Methodology

- Documentary analysis
- Video analysis

- Report based on our international PASS model
- Benchmark comparisons

Preanalysis Assessment

Report & Benchmark

Postassessment talk

Quality Labels Global report to federation

- Interviews with key stakeholders of the club
- Live observation of trainings and games
- Standardised & validated tool & tagging software
- Online Survey (Coaches, parents, AD)