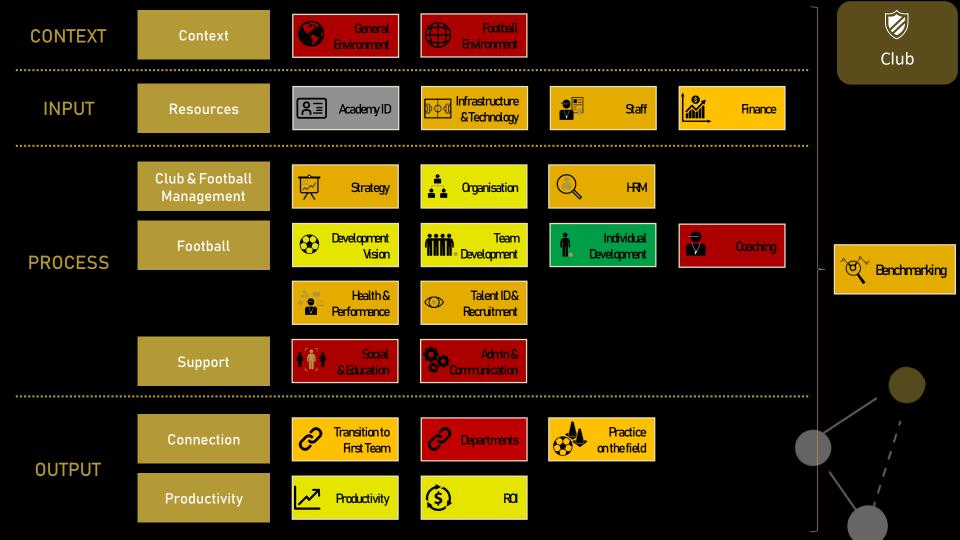

## Model & IP

Strategy

Vision

Organisation

Development

Development

HRM

Football

Health & Performance

#### Support

**Productivity** 

Ŵ

Admn & Communication Social & Education

TALENT DEVELOPMENT FRAMEWORK: EUROPEAN STANDARDS FOR TALENT DEVELOPMENT SYSTEMS OF PROFESSIONAL FOOTBALL CLUBS

**David Pauwels** 

Promotors: Prof. Dr. Jo Van Hoecke (Vrije Universiteit Brussel) Mr. Hugo Schoukens (Industrial partner Double PASS)

Transition to First Team

Productivity

Departments

Practice on the field

ROI