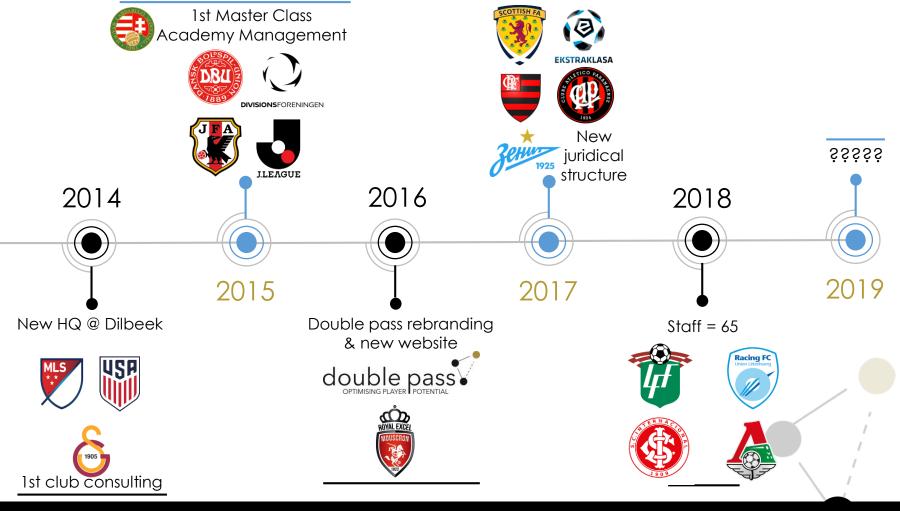

## double pass Belgium **Cooperation since 2002**

Assessments of amateur clubs New youth league structure

Courses for technical directors New talent pyramid

New game format Manual: "How to run an academy"

# double pass Germany Cooperation since 2006

Talent development & player pathway vision 2002

Quality assurance

Strategic Partnership until 2022

Innovation

4th cycle of assessments

Rewarding

SPITZENFÖRDERUNG A-NATIONALMANNSCHAFTEN Internationale Vereinsweitbewerbe 2 bundesign 3. Ling, Frauerbundesliga