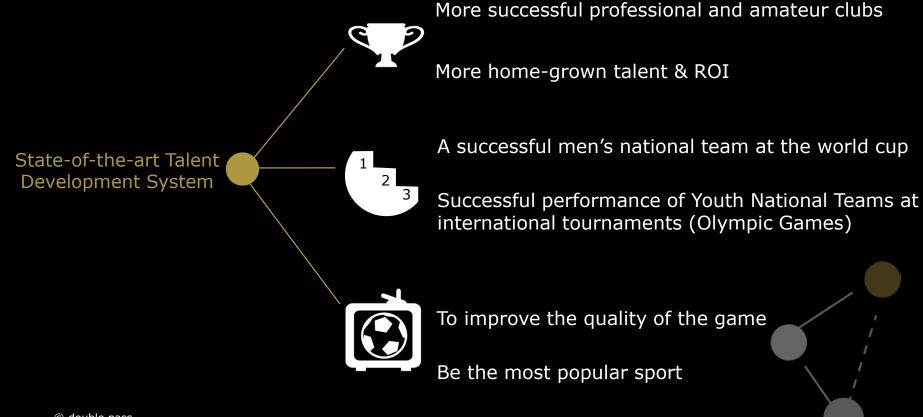

**Experienced staff members** 

BRUSSELS

A long-term partnership towards a state-of the art

Talent
Development
System

years

Strongest football culture in Value of the national team

TALENTFÖRDERPROGRAMM
TALENTFÖRDERUNG DER LANDESVERBÄNDE

KINDERFUSSBALI

VEREINE SCHULEN

Average number of homegrown players

+ 23%

Investments of clubs in talent development

+ 51%

Independent Standard Organisation